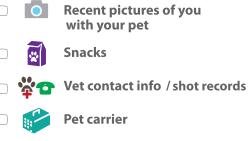

Once you have collected the essentials, complete your kit with additional items listed below and on the back of this sheet.

|   |                                       | Baby food                     |
|---|---------------------------------------|-------------------------------|
|   |                                       | Hygiene products              |
| ) | MILK                                  | Powder milk & formula         |
|   |                                       | Toys                          |
| ) | Ô                                     | First-aid kit                 |
| ) |                                       | Trash bags                    |
| ) | <u>17</u>                             | Baby wipes                    |
| ) |                                       | Diaper bag or<br>backpack     |
|   | A A A A A A A A A A A A A A A A A A A | Shot records                  |
|   |                                       |                               |
|   | - <del>C</del>                        | Name tags and leash           |
|   | <b>% i</b>                            | Medications and first-aid kit |
|   |                                       |                               |

Litter box

💄 Toys