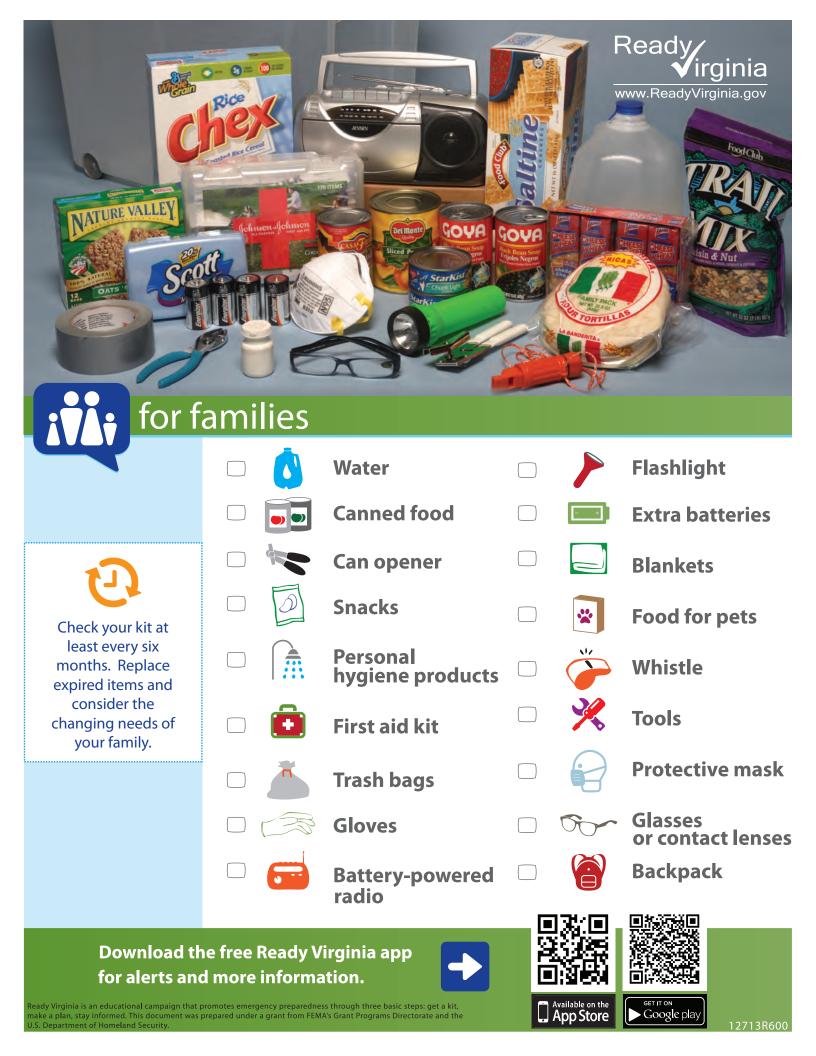

## GETAKIT MAKE A PLAND STAY INFORMED

Collect these four essential supplies to last each member of your family at least three days.

3 days of water and food that won't spoil and doesn't need electricity to prepare

A written family emergency plan

A battery-powered and/or hand-crank radio. Extra batteries.

**If you have to evacuate, take your kit.** Keep it in an easily portable container, in an easily accessible place.

Once you have collected the essentials, complete your kit with additional items listed below and on the back of this sheet.

|   |                                       | Baby food                     |
|---|---------------------------------------|-------------------------------|
|   |                                       | Hygiene products              |
| ) | MILK                                  | Powder milk & formula         |
|   |                                       | Toys                          |
| ) | Ô                                     | First-aid kit                 |
| ) |                                       | Trash bags                    |
| ) | <u>17</u>                             | Baby wipes                    |
| ) |                                       | Diaper bag or<br>backpack     |
|   | A A A A A A A A A A A A A A A A A A A | Shot records                  |
|   |                                       |                               |
|   | - <del>C</del>                        | Name tags and leash           |
|   | <b>% i</b>                            | Medications and first-aid kit |
|   |                                       |                               |