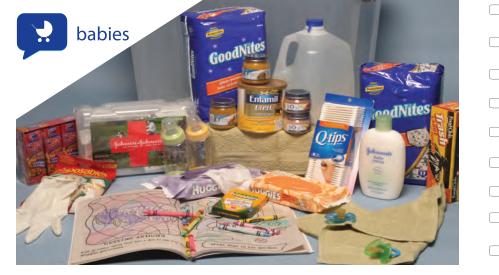

Once you have collected the essentials, complete your kit with additional items listed below and on the back of this sheet.

|   |                                       | Baby food                     |
|---|---------------------------------------|-------------------------------|
|   |                                       | Hygiene products              |
| ) | MILK                                  | Powder milk & formula         |
|   |                                       | Toys                          |
| ) | Ô                                     | First-aid kit                 |
| ) |                                       | Trash bags                    |
| ) | <u>17</u>                             | Baby wipes                    |
| ) |                                       | Diaper bag or<br>backpack     |
|   | A A A A A A A A A A A A A A A A A A A | Shot records                  |
|   |                                       |                               |
|   | - <del>C</del>                        | Name tags and leash           |
|   | <b>% i</b>                            | Medications and first-aid kit |
|   |                                       |                               |